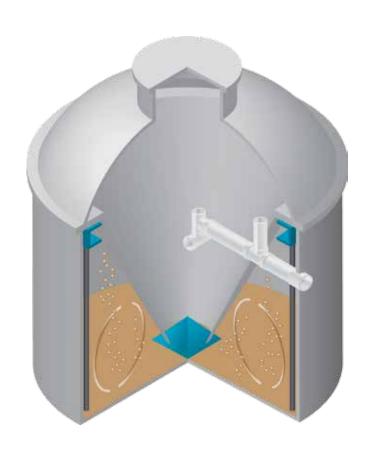

### How The WHITEWATER® Aerobic Treatment Unit Works.

In using the Whitewater Aerobic Treatment Unit you can be proud that you are directly contributing to a cleaner, safer environment.

Whitewater works by using the bacteria nature provides. As a result of air being pumped into the system, the bacteria thrive and grow in much greater numbers than would occur naturally. This "overpopulation" of bacteria speeds the process of breaking down the sewage, making it safe for release into the environment.

The process occurs entirely within the self-contained Whitewater ATU which is comprised of an outer mixing tank and a cone-shaped settling chamber. Raw, unsettled domestic wastewater enters directly into the mixing tank where mixing occurs through an air distribution system.

The mixed liquid then enters the settling chamber from the bottom. The settling chamber maintains a quiet condition which allows solids to settle down and re-enter the mixing chamber for more processing. The liquid is hydraulically displaced upward and is discharged as clear, odorless treated water which meets or exceeds state water quality standards.