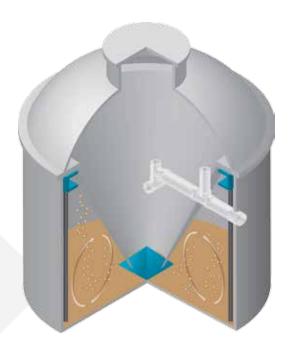

### How The WHITEWATER® Aerobic Treatment Unit Works.

In using the Whitewater Aerobic Treatment Unit you can be proud that you are directly contributing to a cleaner, safer environment.

Whitewater works by using the bacteria nature provides. As a result of air being pumped into the system, the bacteria thrive and grow in much greater numbers than would occur naturally. This "overpopulation" of bacteria speeds the process of breaking down the sewage, making it safe for release into the environment.

The process occurs entirely within the self-contained Whitewater ATU which is comprised of an outer mixing tank and a cone-shaped settling chamber. Raw, unsettled domestic wastewater enters directly into the mixing tank where mixing occurs through an air distribution system.

The mixed liquid then enters the settling chamber from the bottom. The settling chamber maintains a quiet condition which allows solids to settle down and re-enter the mixing chamber for more processing. The liquid is hydraulically displaced upward and is discharged as clear, odorless treated water which meets or exceeds state water quality standards.