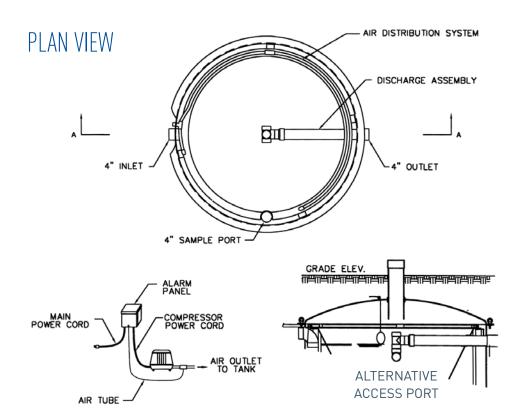

The process occurs entirely within the self-contained Whitewater ATU which is comprised of an outer mixing tank and a cone-shaped settling chamber. Raw, unsettled domestic wastewater enters directly into the mixing tank where mixing occurs through an air distribution system.

The mixed liquid then enters the settling chamber from the bottom. The settling chamber maintains a quiet condition which allows solids to settle down and re-enter the mixing chamber for more processing. The liquid is hydraulically displaced upward and is discharged as clear, odorless treated water which meets or exceeds state water quality standards.

# SECTION A-A GRADE ELEV. HIGH WATER ALARM FLOAT TO 4" INLET C AERATION TANK 5'-0" AIR DROP LINE S'-6"